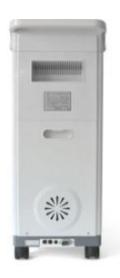

## **Suction Machine Apparatus YB-DX23B**

## **OVERVIEW:**

- 1. Adopt oil-impregnated vanes pump, high flow rate, efficient and durable.
- 2. One-way valve prevents positive pressure from entering into the work system.
- 3. Overflow protection device prevents liquid from entering into the inner pipe.
- 4. Stepless vacuum regulation is available based on the viscosity of sputum and mucus.
- 5. Hand switch and foot switch installed in parallel, can be selected at will.
- 6. Newly designed novel appearance with optimum height, easy to observe and exam from different position.

## SPECIFICATION:

- Max Vacuum:≥0.09MPa(680mmHg)
- 2. Free airflow:≥30L/min
- 3. Liquid storage bottle:2500ml×2(glass)
- 4. Power supply:AC220V 50Hz
- 5. Input:280VA
- 6. Dimemsion:465mm×425mm×920mm
- 7. G.W/N.W.:24.5kg/22kg