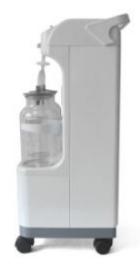

## **Suction Machine Apparatus YB-DX23B**

## **OVERVIEW:**

- 1. Adopt oil-impregnated vanes pump, high flow rate, efficient and durable.
- 2. One-way valve prevents positive pressure from entering into the work system.
- 3. Overflow protection device prevents liquid from entering into the inner pipe.
- 4. Stepless vacuum regulation is available based on the viscosity of sputum and mucus.
- 5. Hand switch and foot switch installed in parallel, can be selected at will.
- 6. Newly designed novel appearance with optimum height, easy to observe and exam from different position.

## SPECIFICATION:

- Max Vacuum:≥0.09MPa(680mmHg)
- 2. Free airflow:≥30L/min
- 3. Liquid storage bottle:2500ml×2(glass)
- 4. Power supply:AC220V 50Hz
- 5. Input:280VA
- 6. Dimemsion:465mm×425mm×920mm
- 7. G.W/N.W.:24.5kg/22kg