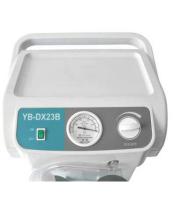

## **Suction Machine Apparatus YB-DX23B**

## **OVERVIEW:**

- 1. Adopt oil-impregnated vanes pump, high flow rate, efficient and durable.
- 2. One-way valve prevents positive pressure from entering into the work system.
- 3. Overflow protection device prevents liquid from entering into the inner pipe.
- 4. Stepless vacuum regulation is available based on the viscosity of sputum and mucus.
- 5. Hand switch and foot switch installed in parallel, can be selected at will.
- 6. Newly designed novel appearance with optimum height, easy to observe and exam from different position.

## SPECIFICATION:

- Max Vacuum:≥0.09MPa(680mmHg)
- 2. Free airflow:≥30L/min
- 3. Liquid storage bottle:2500ml×2(glass)
- 4. Power supply:AC220V 50Hz
- 5. Input:280VA
- 6. Dimemsion:465mm×425mm×920mm
- 7. G.W/N.W.:24.5kg/22kg