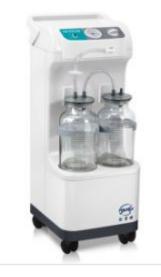

## **Suction Machine Apparatus YB-DX23B**

## **OVERVIEW:**

- 1. Adopt oil-impregnated vanes pump, high flow rate, efficient and durable.
- 2. One-way valve prevents positive pressure from entering into the work system.
- 3. Overflow protection device prevents liquid from entering into the inner pipe.
- 4. Stepless vacuum regulation is available based on the viscosity of sputum and mucus.
- 5. Hand switch and foot switch installed in parallel, can be selected at will.
- 6. Newly designed novel appearance with optimum height, easy to observe and exam from different position.

## SPECIFICATION:

- Max Vacuum:≥0.09MPa(680mmHg)
- 2. Free airflow:≥30L/min
- 3. Liquid storage bottle:2500ml×2(glass)
- 4. Power supply:AC220V 50Hz
- 5. Input:280VA
- 6. Dimemsion:465mm×425mm×920mm
- 7. G.W/N.W.:24.5kg/22kg