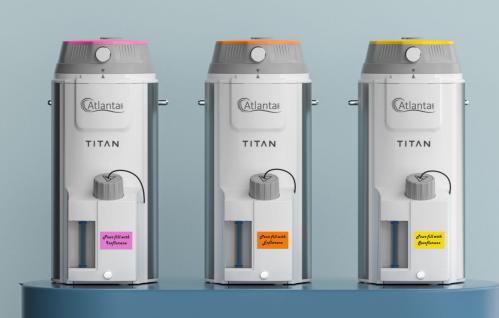

## Stability & Safety

- Titan vaporizer easily provides the high dosage concentration required to achieve the shortest possible washi-in times during induction.
- Moreover, the unmatched dynamism of its flow and concentration ranges means the Titan1 vaporizer effortlessly complies with the demands of a minimal flow regime.
- The extended temperature range of  $15^{\circ}$ C  $35^{\circ}$ C ensures the accuracy of concentration can be satisfacto rily controlled even during extreme operating conditions. Increased capacity of the anesthetic agent tank(300ml) can now hold the entire content of an anesthetic agent bottle, leaving no waste and thereby saving your cost.
- Easy-fil, Key-fil, Quik-fil (SEV only) filler is designed to simplify agent filling and help minimize agent leaks while filling.

# Versatility

Titan vaporizer meet the different agent requirement: Enflurane, Isoflurane, Halothane, Sevoflurane. Titan 1 vaporizer can provide several mounting types: Selectatec Compatible, Draeger Plug-in, Cagemount (ISO23mm tapers).