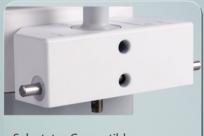

# Versatility

Titan vaporizer meet the different agent requirement: Enflurane, Isoflurane, Halothane, Sevoflurane. Titan 1 vaporizer can provide several mounting types: Selectatec Compatible, Draeger Plug-in, Cagemount (ISO23mm tapers).

Selectatec Compatible

Draeger Plug-in

## Mounting type:

Selectatec compatible

Draeger plug-in

Cagemount