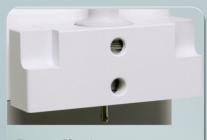

# Versatility

Titan vaporizer meet the different agent requirement: Enflurane, Isoflurane, Halothane, Sevoflurane. Titan 1 vaporizer can provide several mounting types: Selectatec Compatible, Draeger Plug-in, Cagemount (ISO23mm tapers).

Selectatec Compatible

Draeger Plug-in

## Mounting type:

Selectatec compatible

Draeger plug-in

Cagemount