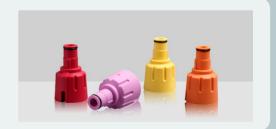

## Filler Type:

Pour fil

Easy-fil

Key-fil

Quik fil (SEV only)

## Titan vaporizer can provide several filler types: Pour-fil, Easy-fil, Key-fil, Quik-fil(SEV only)