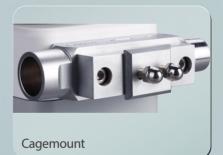

# Versatility

Titan vaporizer meet the different agent requirement: Enflurane, Isoflurane, Halothane, Sevoflurane. Titan 1 vaporizer can provide several mounting types: Selectatec Compatible, Draeger Plug-in, Cagemount (ISO23mm tapers).

## Mounting type:

Selectatec compatible

Draeger plug-in

Cagemount

#### Mainfold

Selectatec(Single station) Cagemount

Selectatec (Single station)

Selectatec (Two station)

Selectatec(Two station)
Draeger Plug-in

Cagemount

Draeger Plug-in