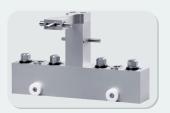

#### Mainfold

Selectatec(Single station) Cagemount

Selectatec (Single station)

Selectatec (Two station)

Selectatec(Two station)
Draeger Plug-in

Cagemount

Draeger Plug-in