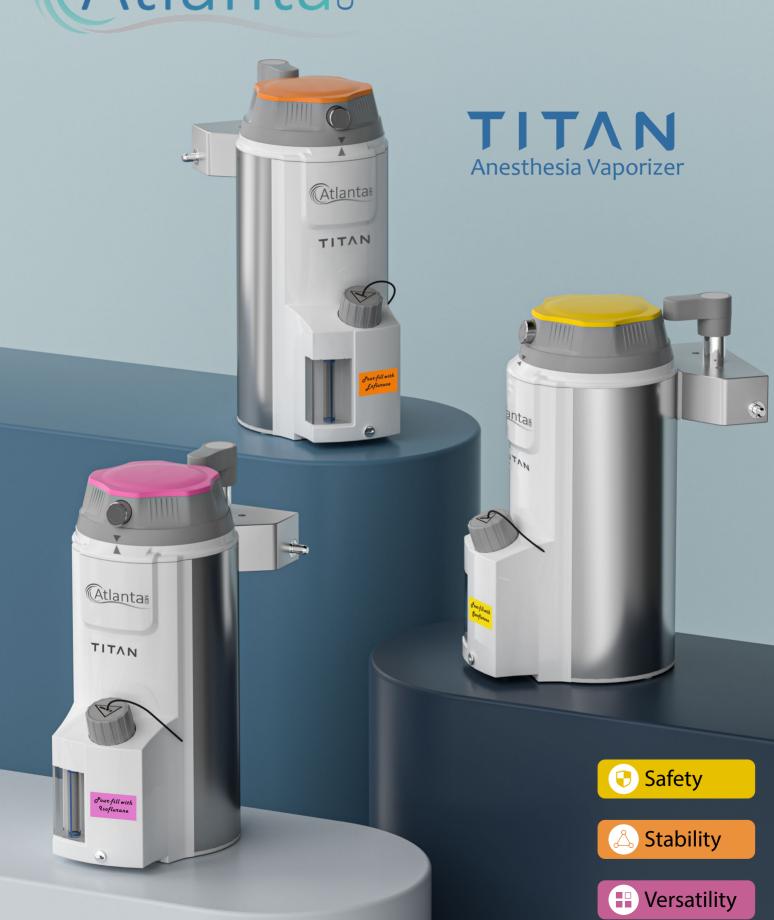

## Stability & Safety

- Titan vaporizer easily provides the high dosage concentration required to achieve the shortest possible washi-in times during induction.
- Moreover, the unmatched dynamism of its flow and concentration ranges means the Titan1 vaporizer effortlessly complies with the demands of a minimal flow regime.
- The extended temperature range of  $15^{\circ}$ C  $35^{\circ}$ C ensures the accuracy of concentration can be satisfacto rily controlled even during extreme operating conditions. Increased capacity of the anesthetic agent tank(300ml) can now hold the entire content of an anesthetic agent bottle, leaving no waste and thereby saving your cost.
- Easy-fil, Key-fil, Quik-fil (SEV only) filler is designed to simplify agent filling and help minimize agent leaks while filling.

# Versatility

Titan vaporizer meet the different agent requirement: Enflurane, Isoflurane, Halothane, Sevoflurane. Titan 1 vaporizer can provide several mounting types: Selectatec Compatible, Draeger Plug-in, Cagemount (ISO23mm tapers).