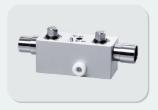

#### Mainfold

Selectatec(Single station) Cagemount

Selectatec (Single station)

Selectatec (Two station)

Selectatec(Two station)
Draeger Plug-in

Cagemount

Draeger Plug-in